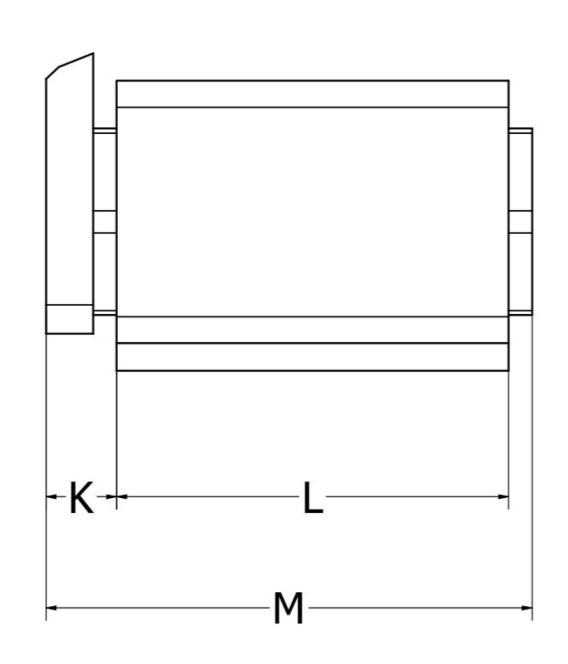

Size 18 to 25

Size 35

Size 45

AS Series / AS Serisi

| Type / Tip | Load / Yük<br>(N) | A<br>un-loaded<br>yüksüz | A*<br>max. Load<br>max.yük | B<br>un-loaded<br>yüksüz | B*<br>max.load<br>max.yük | С   | D       | E   | F   | Н   | K  | L   | М   | N  | Weight (kg) |
|------------|-------------------|--------------------------|----------------------------|--------------------------|---------------------------|-----|---------|-----|-----|-----|----|-----|-----|----|-------------|
| AS 18      | 120-350           | 212                      | 152                        | 88                       | 109                       | 100 | Ø9      | 60  | 80  | 3.5 | 9  | 50  | 59  | -  | 1           |
| AS 25      | 250-800           | 237                      | 172                        | 96                       | 118                       | 105 | Ø11     | 80  | 105 | 4   | 11 | 60  | 74  | -  | 1.6         |
| AS 35      | 600-1600          | 298                      | 218                        | 118                      | 145                       | 125 | Ø13     | 100 | 125 | 5   | 16 | 80  | 100 | 40 | 3.8         |
| AS 45      | 1200-3000         | 368                      | 272                        | 138                      | 169                       | 140 | 13 x 26 | 115 | 150 | 8   | 28 | 100 | 132 | 58 | 12.7        |