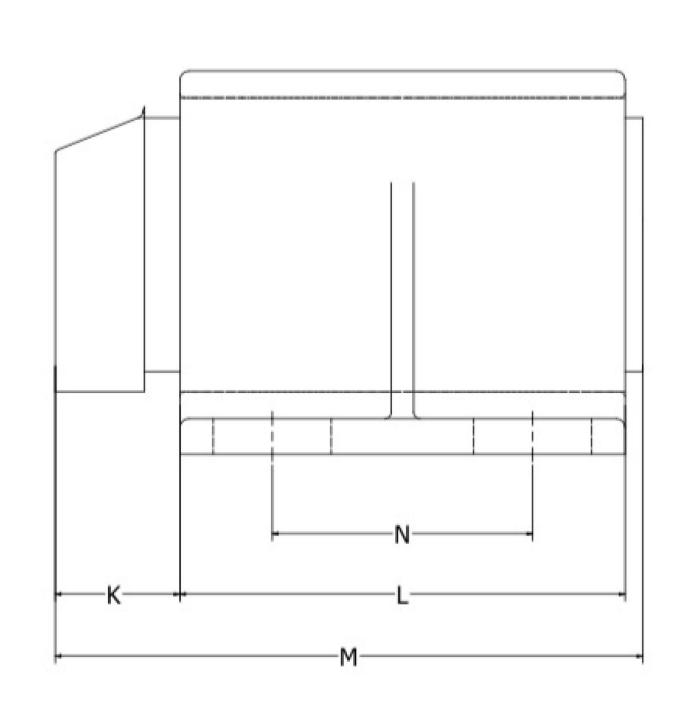

Size 18 to 25

Size 35

Size 45

AS Series / AS Serisi

| Type / Tip | Load / Yük<br>(N) | A<br>un-loaded<br>yüksüz | A*<br>max. Load<br>max.yük | B<br>un-loaded<br>yüksüz | B*<br>max.load<br>max.yük | С   | D       | E   | F   | Н   | K  | L   | М   | N  | Weight (kg) |
|------------|-------------------|--------------------------|----------------------------|--------------------------|---------------------------|-----|---------|-----|-----|-----|----|-----|-----|----|-------------|
| AS 18      | 120-350           | 212                      | 152                        | 88                       | 109                       | 100 | Ø9      | 60  | 80  | 3.5 | 9  | 50  | 59  | -  | 1           |
| AS 25      | 250-800           | 237                      | 172                        | 96                       | 118                       | 105 | Ø11     | 80  | 105 | 4   | 11 | 60  | 74  | -  | 1.6         |
| AS 35      | 600-1600          | 298                      | 218                        | 118                      | 145                       | 125 | Ø13     | 100 | 125 | 5   | 16 | 80  | 100 | 40 | 3.8         |
| AS 45      | 1200-3000         | 368                      | 272                        | 138                      | 169                       | 140 | 13 x 26 | 115 | 150 | 8   | 28 | 100 | 132 | 58 | 12.7        |