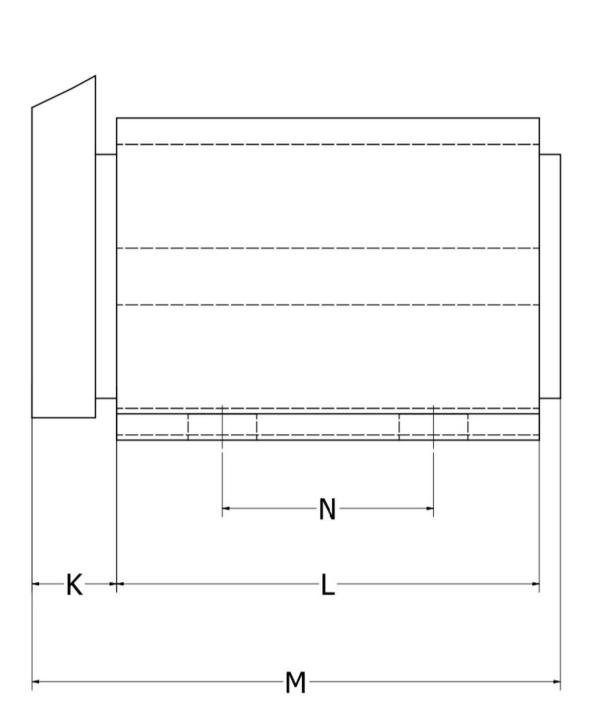

Size 18 to 25

Size 35

Size 45

AS Series / AS Serisi

| Type / Tip | Load / Yük<br>(N) | A<br>un-loaded<br>yüksüz | A*<br>max. Load<br>max.yük | B<br>un-loaded<br>yüksüz | B*<br>max.load<br>max.yük | С   | D       | E   | F   | Н   | K  | L   | М   | N  | Weight (kg) |
|------------|-------------------|--------------------------|----------------------------|--------------------------|---------------------------|-----|---------|-----|-----|-----|----|-----|-----|----|-------------|
| AS 18      | 120-350           | 212                      | 152                        | 88                       | 109                       | 100 | Ø9      | 60  | 80  | 3.5 | 9  | 50  | 59  | -  | 1           |
| AS 25      | 250-800           | 237                      | 172                        | 96                       | 118                       | 105 | Ø11     | 80  | 105 | 4   | 11 | 60  | 74  | -  | 1.6         |
| AS 35      | 600-1600          | 298                      | 218                        | 118                      | 145                       | 125 | Ø13     | 100 | 125 | 5   | 16 | 80  | 100 | 40 | 3.8         |
| AS 45      | 1200-3000         | 368                      | 272                        | 138                      | 169                       | 140 | 13 x 26 | 115 | 150 | 8   | 28 | 100 | 132 | 58 | 12.7        |