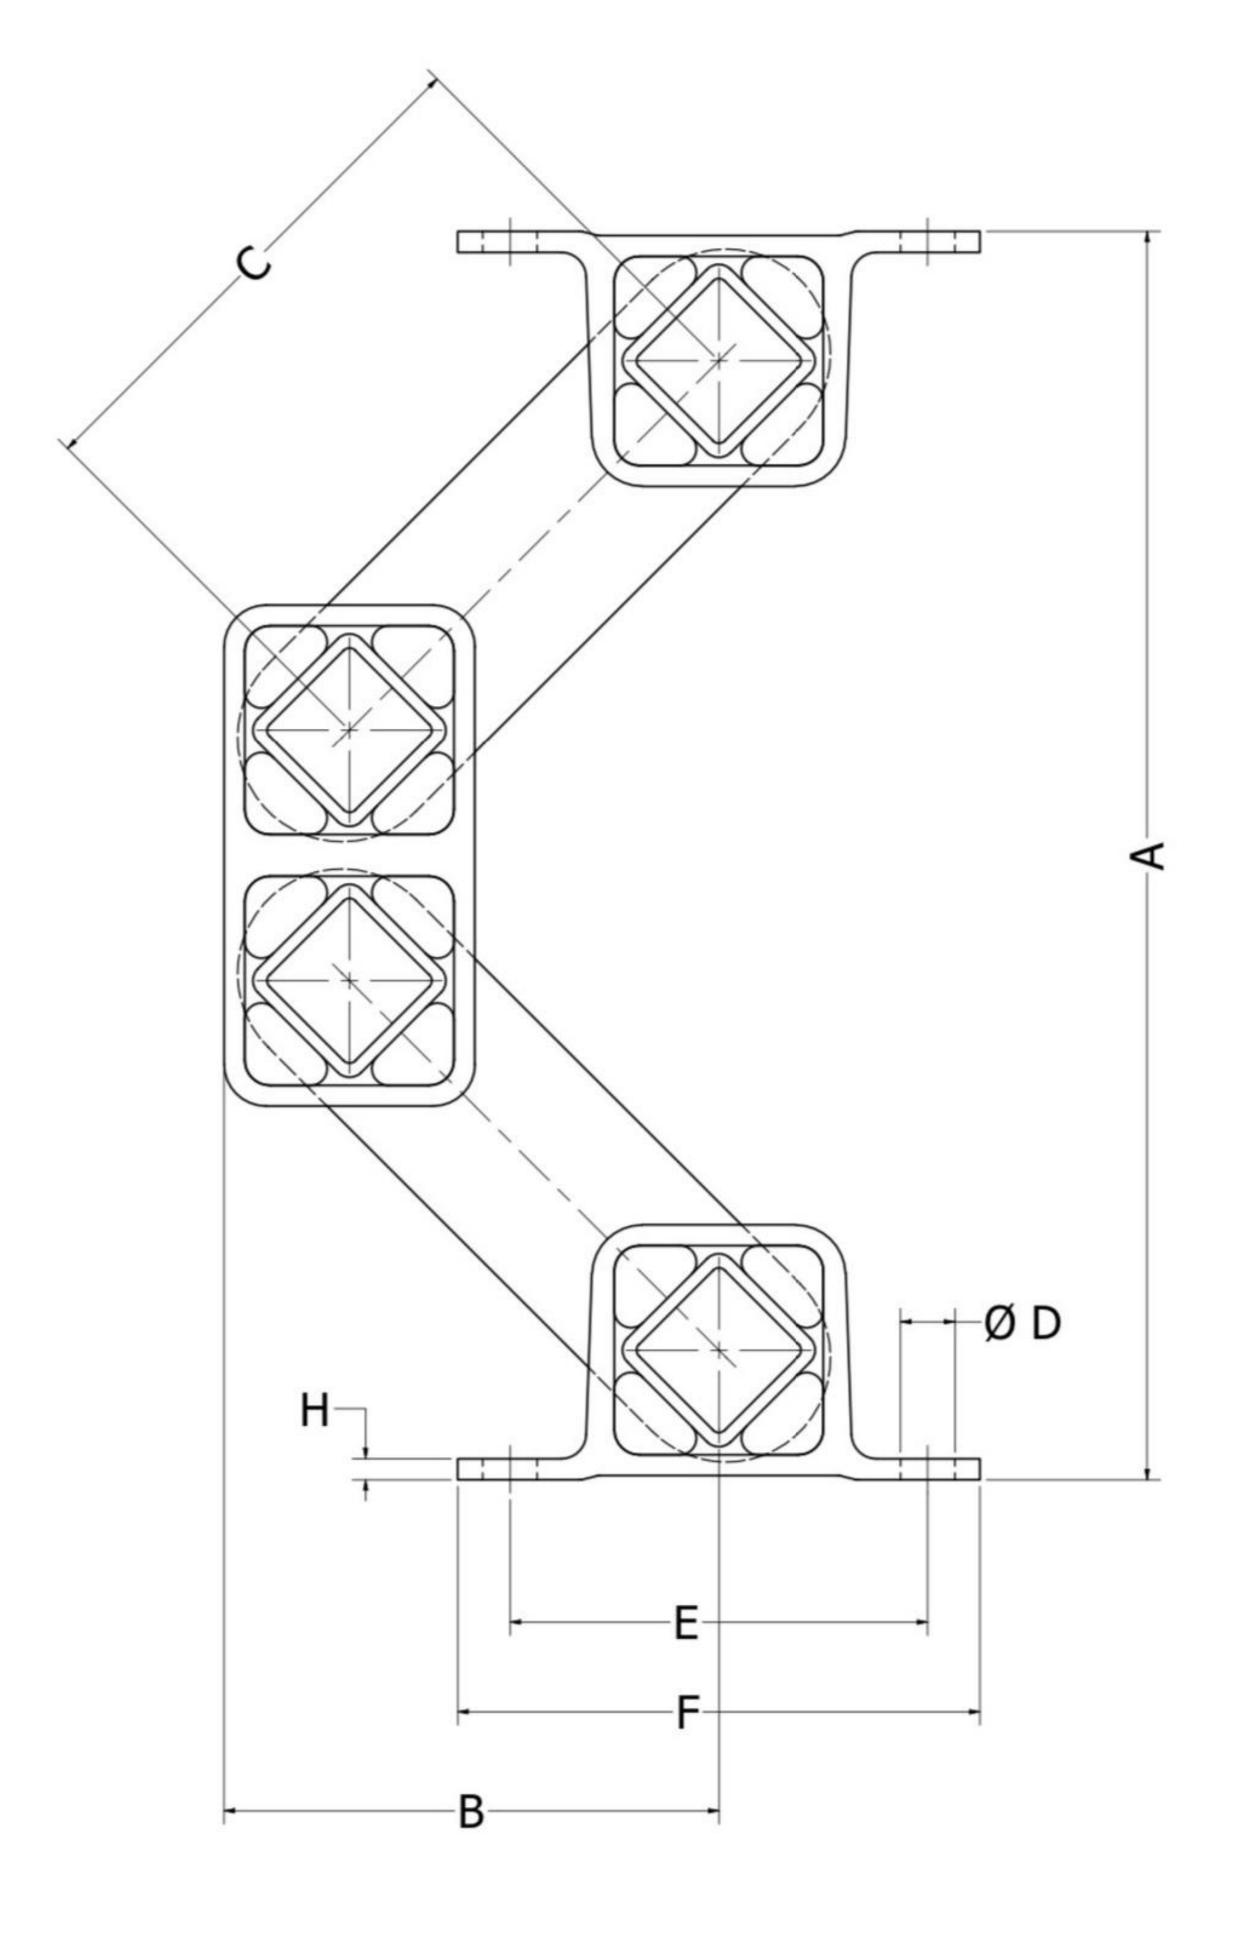

Size 18 to 25

Size 35

Size 45

AS Series / AS Serisi

| Type / Tip | Load / Yük<br>(N) | A<br>un-loaded<br>yüksüz | A*<br>max. Load<br>max.yük | B<br>un-loaded<br>yüksüz | B*<br>max.load<br>max.yük | С   | D       | E   | F   | Н   | K  | L   | М   | N  | Weight (kg) |
|------------|-------------------|--------------------------|----------------------------|--------------------------|---------------------------|-----|---------|-----|-----|-----|----|-----|-----|----|-------------|
| AS 18      | 120-350           | 212                      | 152                        | 88                       | 109                       | 100 | Ø9      | 60  | 80  | 3.5 | 9  | 50  | 59  | -  | 1           |
| AS 25      | 250-800           | 237                      | 172                        | 96                       | 118                       | 105 | Ø11     | 80  | 105 | 4   | 11 | 60  | 74  | -  | 1.6         |
| AS 35      | 600-1600          | 298                      | 218                        | 118                      | 145                       | 125 | Ø13     | 100 | 125 | 5   | 16 | 80  | 100 | 40 | 3.8         |
| AS 45      | 1200-3000         | 368                      | 272                        | 138                      | 169                       | 140 | 13 x 26 | 115 | 150 | 8   | 28 | 100 | 132 | 58 | 12.7        |